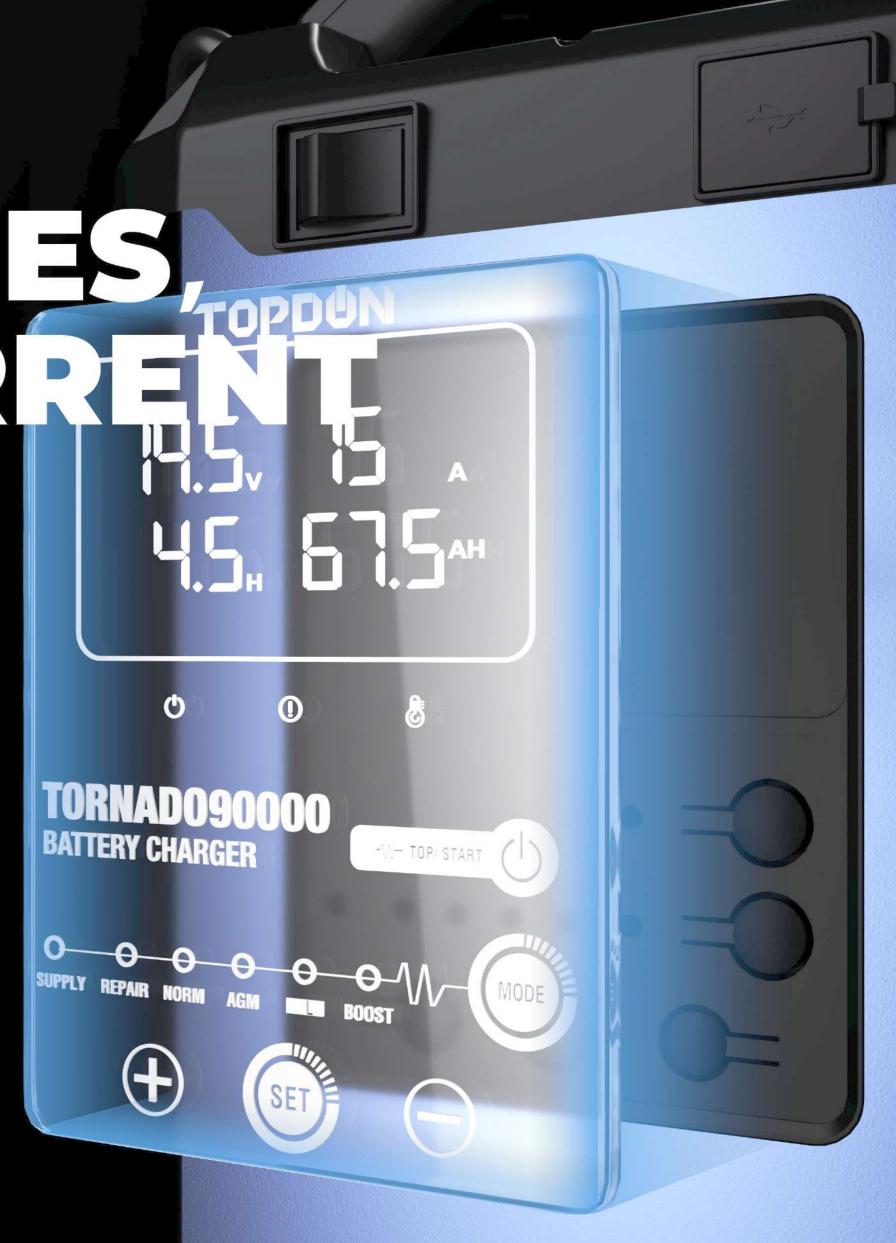

## 6 CHARGING MODES, ADJUSTABLE CURRE, AND VOLTAGE

The Tornado 90000 offers 6 programmable charging modes to ensure the right current and voltage output at all times. This device also features an electrical current edit, and voltage edit function. The voltage adjustment ranges from 11-15.8V, and 22-31.6V. Corresponding currents are 5-90A and 5-45A.