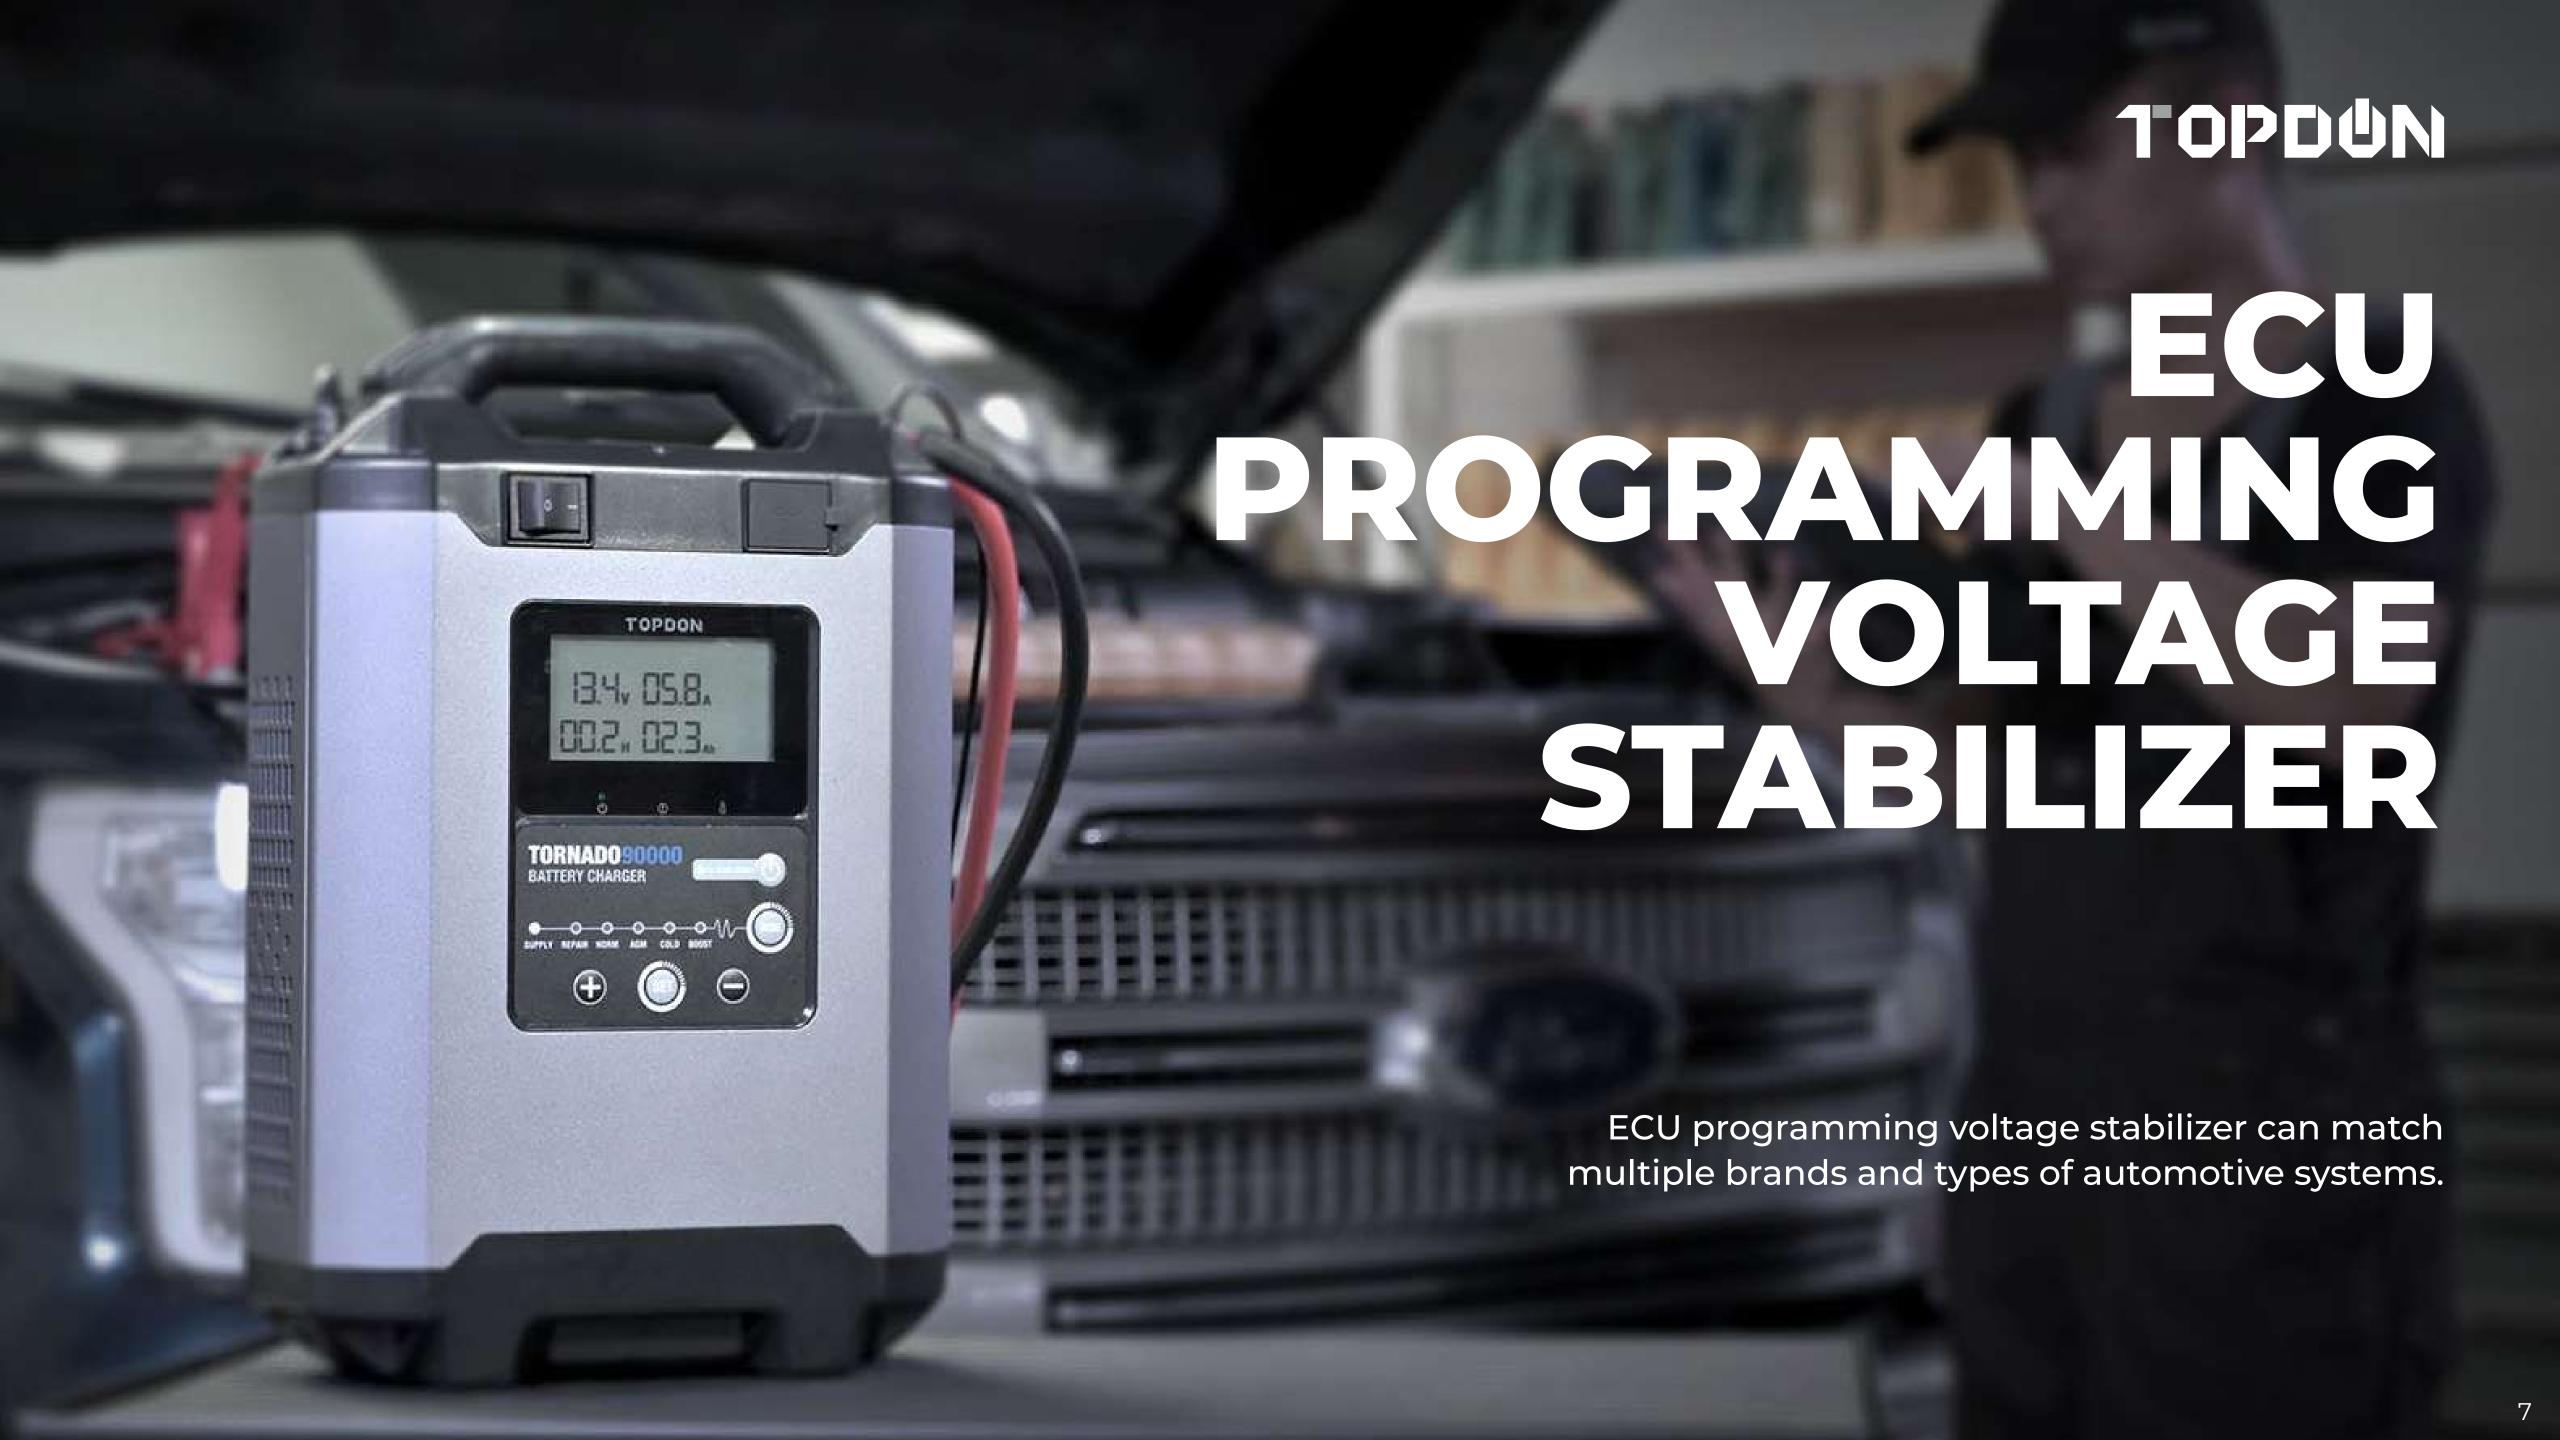

The Tornado 90000 features a current/voltage edit function and supplies users with the needed protection for batteries through its 9-step smart charging method and 6 charging modes.

SUPPLY Mode provides a stable DC output and can be used as a programming voltage stabilizer.