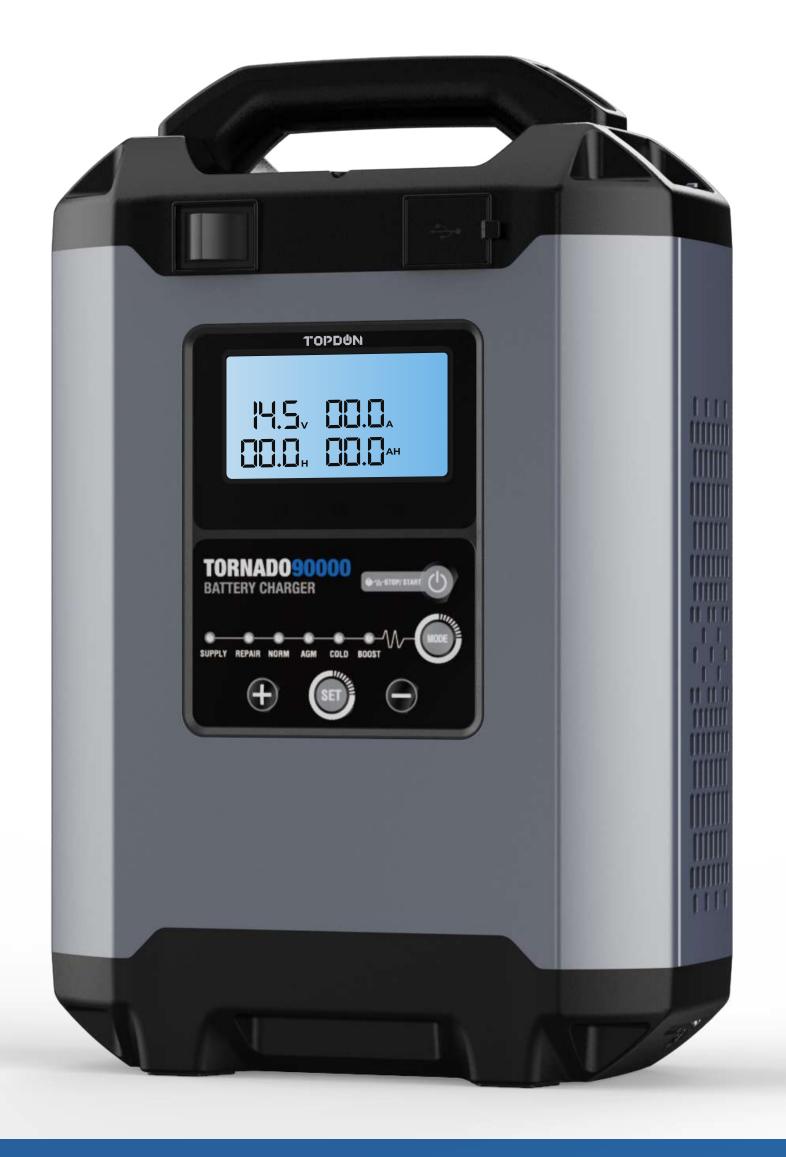

# Tornado 90000 PRODUCT PROFILE

The Tornado 90000 is TOPDON's newest cutting-edge smart charger, made for professional and commercial users.

This device is suitable for all types of 12V and 24V lead-acid batteries, with a wide battery capacity range from 5 to 90 amps.

The Tornado 90000 features a current/voltage edit function and supplies users with the needed protection for batteries through its 9-step smart charging method and 6 charging modes.

SUPPLY Mode provides a stable DC output and can be used as a programming voltage stabilizer.

## 6 CHARGING MODES, ADJUSTABLE CURRE, AND VOLTAGE

The Tornado 90000 offers 6 programmable charging modes to ensure the right current and voltage output at all times. This device also features an electrical current edit, and voltage edit function. The voltage adjustment ranges from 11-15.8V, and 22-31.6V. Corresponding currents are 5-90A and 5-45A.