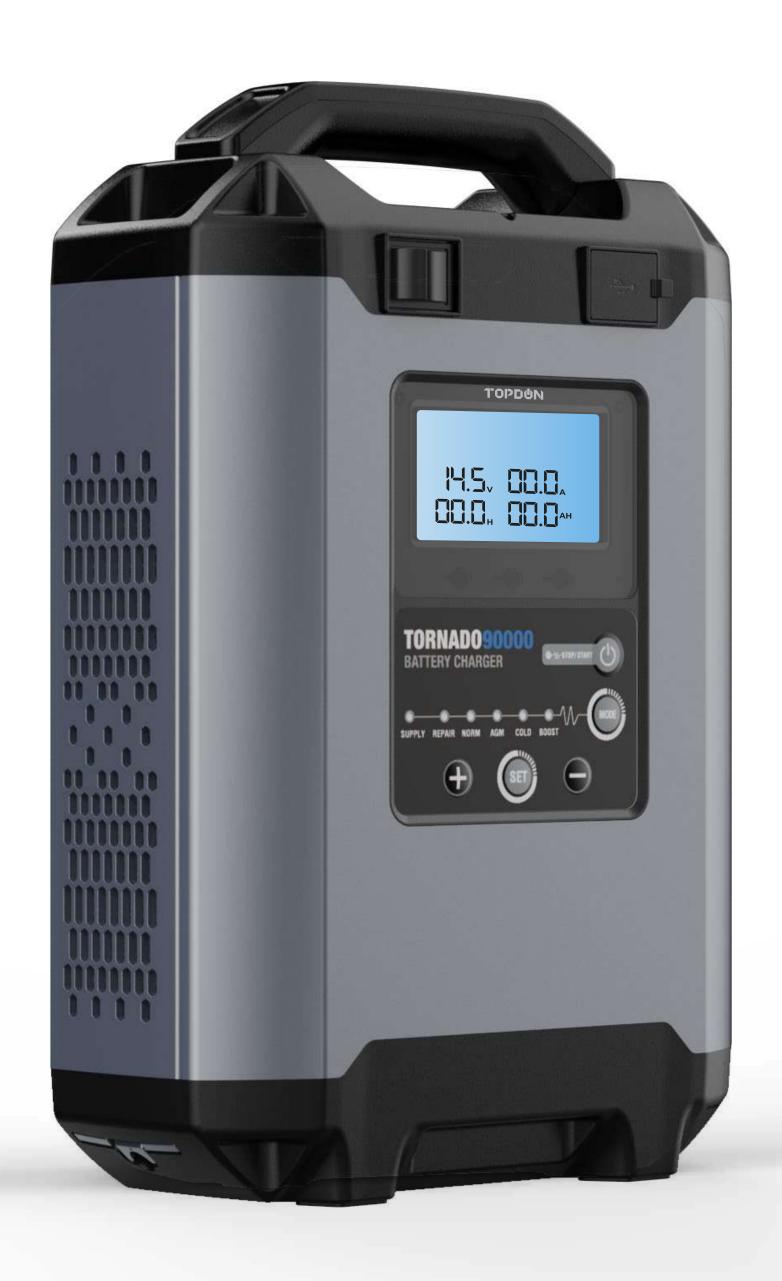

# Tornado 90000 PRODUCT PROFILE

The Tornado 90000 is TOPDON's newest cutting-edge smart charger, made for professional and commercial users.

This device is suitable for all types of 12V and 24V lead-acid batteries, with a wide battery capacity range from 5 to 90 amps.

The Tornado 90000 features a current/voltage edit function and supplies users with the needed protection for batteries through its 9-step smart charging method and 6 charging modes.

SUPPLY Mode provides a stable DC output and can be used as a programming voltage stabilizer.