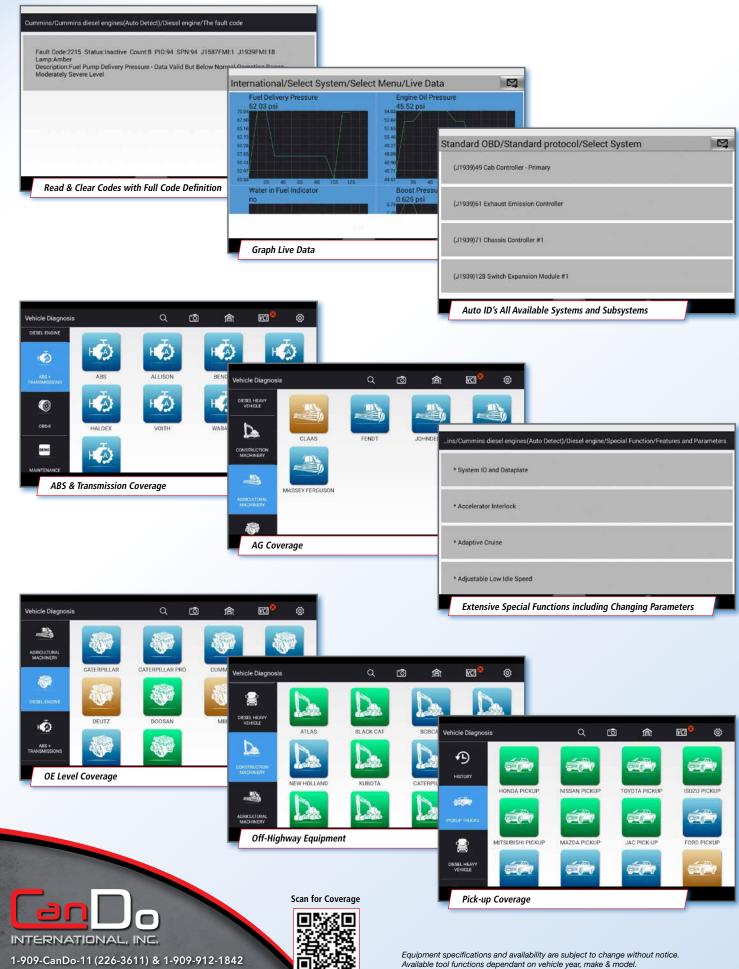

## Brands Covered (More added through updates):

- BRAKES: Bendix, Wabco, Wabash
- ENGINES: Cummins, Detroit Diesel, Caterpillar, International and Perkins
- PICKUP TRUCK: Honda, Nissan, Toyota, Isuzu, Mitsubishi, Ford, Dodge, Chevrolet, GMC and more
- MEDIUM TRUCK: Mitsubishi FUSO, Isuzu, Iveco, Hino, UD and Sprinter
- HEAVY TRUCK: American LeFrance, Astra, AutoCar, Benz Truck, BYDBus,

## Special Functions Include:

- ▶ OEM level regeneration
- Injector coding
- Injector cut off
- DPF Aftertreatment Leak Test & Reset functions
- EGR Reset on heavy trucks and medium trucks
- Turbo Charger Calibration & Activation (Required for Turbo Replacement)
- Steering Angle Reset
- VGT Electronic Actuator Installation & Calibration

CCC, ERF, DAF, Freightliner, Higer, Hyundai, International, Iveco, Kenworth, Scania, Volvo, Mack, MAN, Mercedes, Peterbilt, Pierce, Renault, Western Star, Sterling and more

- TRANSMISSION:Allison, Eaton, Haldex, Voith and ZF
- INDUSTRIAL: CASE, Bobcat, New Holland, Caterpillar, Doosan, Hitachi, JCB, Komatsu, Sany, Liebherr, Takeuchi, Terex, Volvo, Yanmar and more

## FEATURES & BENEFITS

- New Hardware with Larger Memory Capacity and a much Faster Processor!
- IP65 drop-tested and water-resistant case
- Wireless Tablet covering Pickups, Class 4-8 Commercial Vehicles and Off-highway Equipment
- New Connectors for Bobcat-Doosan, Deutz, Volvo, Kubota, Bobcat, Isuzu and JCB!
- Complete Connector Suite
- > 2 Years of Free Software!
- One click Remote Technician Diagnostics via Function "F" button in front of tablet
- Recently Added:
- Allison TCM Gen 6 Complete Coverage
- Bendix Controller Configuration for AutoVue3G, VS500 and Wingman
- Topology Mapping for Ford, Freightliner, GM, Kenworth, Peterbilt, Western Star
- CAT Pro: Boom and Bucket functions, Injector Coding, Spark Diagnosis, Steering System, ARD and Governor related functions
- Mack/Volvo: AdBlue Dosing test and Cylinder Cutoff functions '22+

- Low & Max Vehicle Speed Adjustment
- Idle Speed Adjustment
- ➤ Fan Override Test
- Maintenance Reset
- Cylinder Performance test
- SCR Performance test
- SCR/DEF Bi-Directional Controls
- Cooling Fan Override test
- and much more as part of your software subscription!