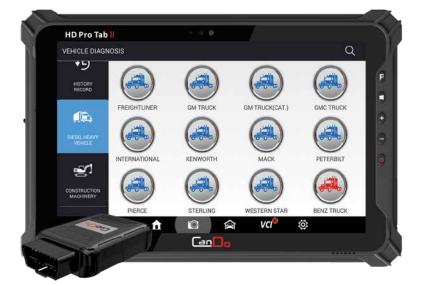

## The best just got better. Introducing the HD Pro Tabl

**Introducing the HD Pro Tab II** – now with a sleeker, faster and larger memory tablet. Perform DPF Regeneration & NOX Resets, Injector Programming, Change and Set Parameters, along with SCR/DEF coverage and full bi-directional controls covering over 60 manufacturers, including Detroit, Cummins, Paccar, John Deere, Caterpillar, Volvo – just to name a few. Full Transmission and Brake System coverage is also part of the package. Unlike the competition, the HD Pro TabII boasts a true IP65 rating. It is drop tested and water resistant, with all ports fully sealed from the elements. Screen size is 10.1" IPS and a full suite of connectors accompanies the HD Pro TabII, along with a docking station complete with USB ports. Comes with 2 years of free updates!